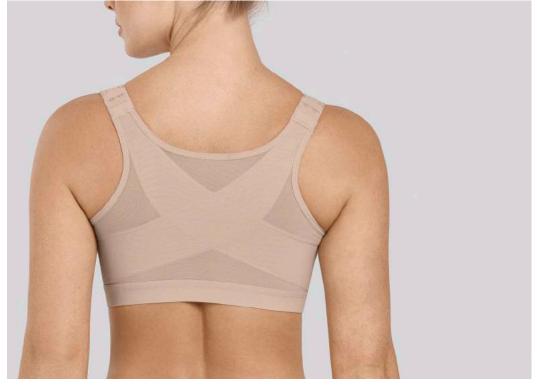

#### **BREAST SURGERY**

SUGGESTED USES: Breast augmentation, reduction, lift, reconstruction.

# REF: 011473

SIZES: B & C

000-700-802

**SIZES:** 32 A 42

D

000-700-802

**SIZES:** 34 A 42

DD

000-700-802

**SIZES:**34 A 42

A high-coverage bra made of the softest stretch cotton.

"Multi-cup": 2 different cup sizes can wear the same bra! Comes in B-C and D-DD

Supportive elasticated underbust band provides support and comfort all day.

**SUGGESTED USES:**BREAST AUGMENTATION, REDUCTION, LIFT, RECONSTRUCTION

Criss-cross posture corrector bands for light back support.

Removable padding provides extra coverage and a rounded look.

REF: 980BYC 980DYDD

#### SIZES:

32-34-36-38-40-42