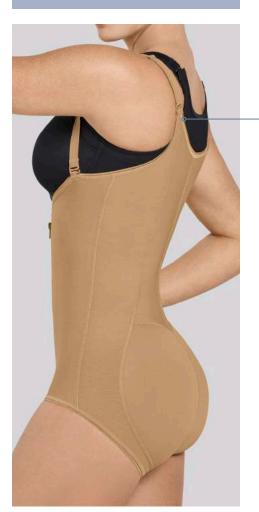

#### **BUTT AUGMENTATION**

### PowerSlim®

SUGGESTED USES:
BBL, BUTTOCK
AUGMENTATION.

Cotton-backed front hook-and-eye closure for easy wear and removal.

REF: 018478

#### **SIZES:** S-M-L-XL-2XL