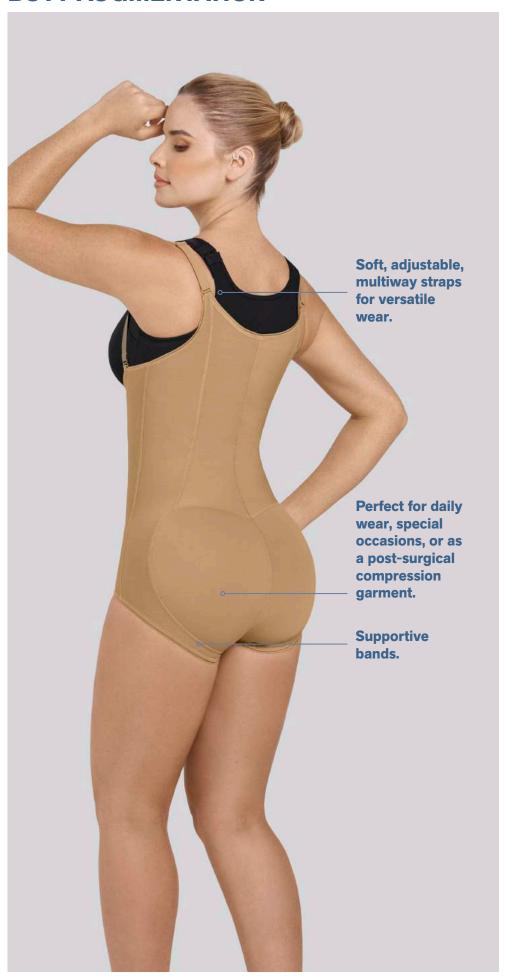

#### **BUTT AUGMENTATION**

### PowerSlim®

SUGGESTED USES:
BBL, BUTTOCK
AUGMENTATION.

Cotton-backed front hook-and-eye closure for easy wear and removal.

REF: 018478

#### **SIZES:** S-M-L-XL-2XL