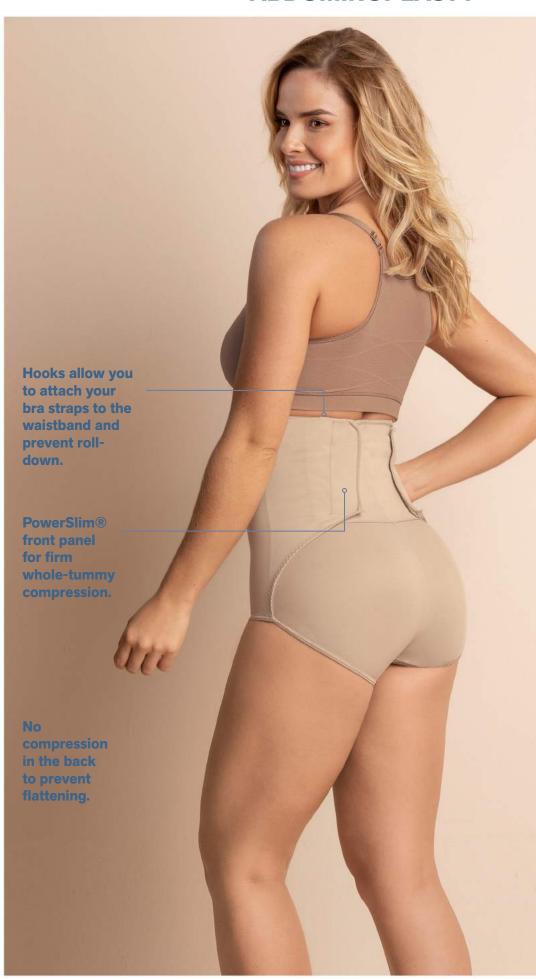

### PowerSlim®

**SUGGESTED USES:** LIPOLASER, TO IMPROVE POSTURE, POSTPARTUM.

REF: 018624

**SIZES:** S-M-L-XL

### PowerSlim®

SUGGESTED USES:
BBL, BUTTOCK
AUGMENTATION.

Cotton-backed front hook-and-eye closure for easy wear and removal.

REF: 018478