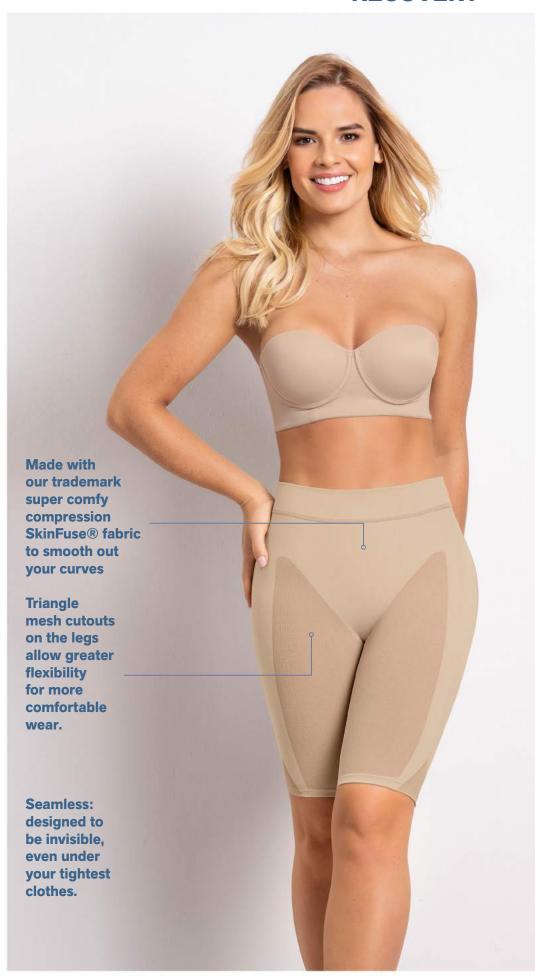

## SkinFuse®

SUGGESTED USES:
POSTPARTUM AND
ALL DAY WEAR.

**REF:** 012778

**SIZES:** S/M - L/XL