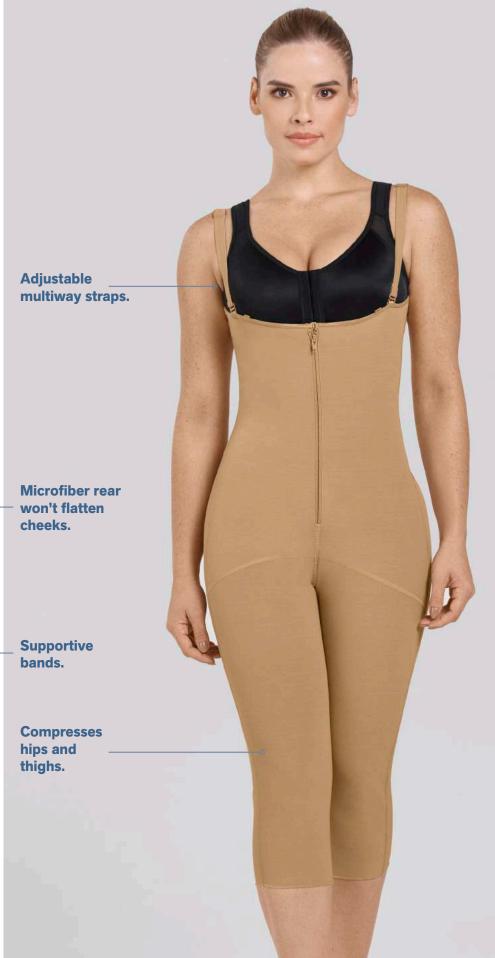

### PowerSlim®

**Outer layer in** PowerSlim®, a durable, high resistant material to slim curves.

Inner layer in a soft breathable fabric called DuraFit®.

Adjustable hook gusset for ease and comfort.

**REF:** 018675N

S-M-L-XL-2XL-3XL

**SUGGESTED USES:**ABDOMINOPLASTY, LIPOPLASTY, FLANK AND STOMACH, LIPOSCULPTURE, SMARTLIPO

Comfy, adjustable, convertible straps can be worn any way you like the

Features an inner layer of comfortable microfiber fabric for a soft, fresh feeling.

Comfortable cotton barrier behind front hook-andzip closure protects your skin from the metal.

### PowerSlim®

REF: 018674N

880 700