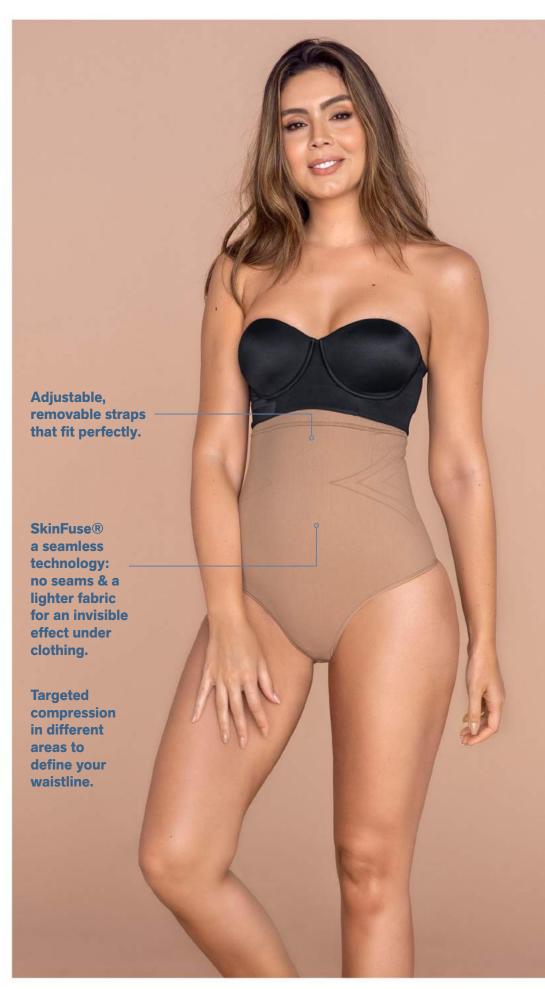

### PowerSlim®

**High-back** design for a smooth shape.

microfiber inner layer protects skin. **Outer layer** in our firm compression **PowerSlim®** fabric slims your torso from the waist down.

### **REF:** 018678N

#### SIZES:

XS-S-M-L-XL-2XL-3XL-4XL

SUGGESTED USES:
ABDOMINOPLASTY, TUMMY TUCK, FLANK & STOMACH, LIPOSCULPTURE, LIPOPLASTY, SMARTLIPO