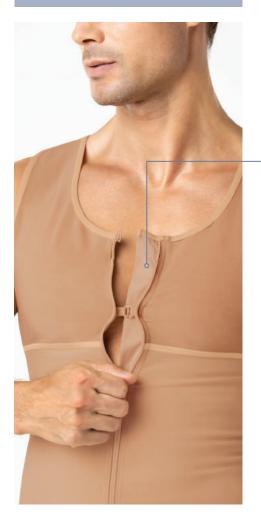

Comfortable cotton barrier behind front hook-andzip closure protects your skin from the metal.

### PowerSlim®

REF: 018674N

880 700