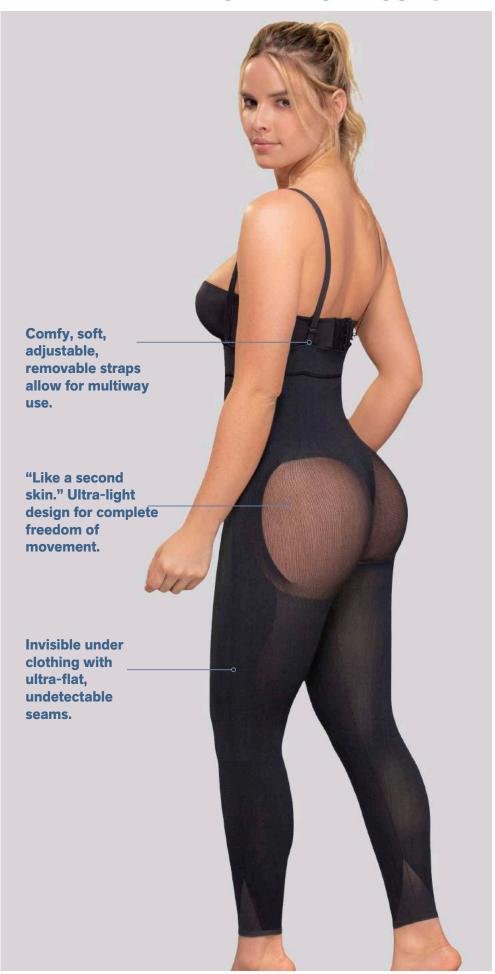

#### **NON-INVASIVE SURGERY**

Adjustable, removable straps.

Mesh cutouts, a thong effect, and targeted compression underneath the cheeks work together for a natural buttlifting effect.

## SkinFuse®

# REF: 012807M

TALLAS:

XS/S-M-L-XL/2XL

# SUGGESTED USES: BODYTITE, SMARTLIPO, LASER LIPOSUCTION

Adjustable, removable straps.

SkinFuse®, a seamless technology: no seams & lighter material for an invisible effect under clothing.