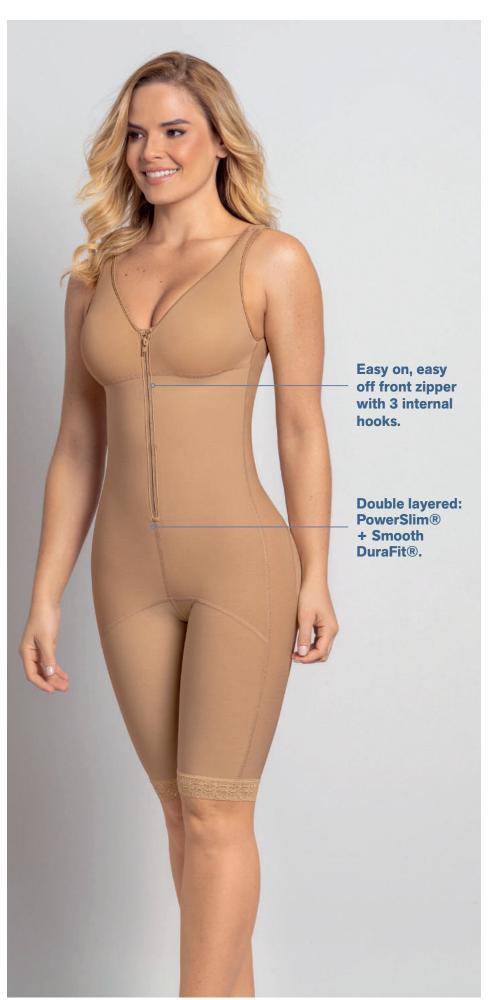

### PowerSlim®

**Outer layer in** PowerSlim®, a durable, high resistant material to slim curves.

Inner layer in a soft breathable fabric called DuraFit®.

Adjustable hook gusset for ease and comfort.

**REF:** 018675N

Comfortable cotton barrier behind front hook-andzip closure protects your skin from the metal.