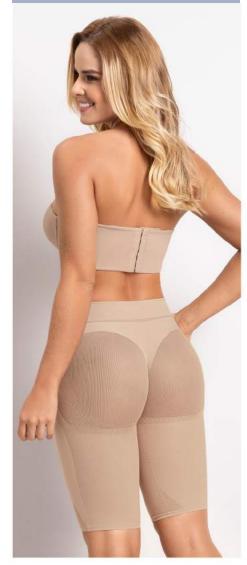

#### **NON-INVASIVE SURGERY**

Adjustable, removable straps.

Mesh cutouts, a thong effect, and targeted compression underneath the cheeks work together for a natural buttlifting effect.