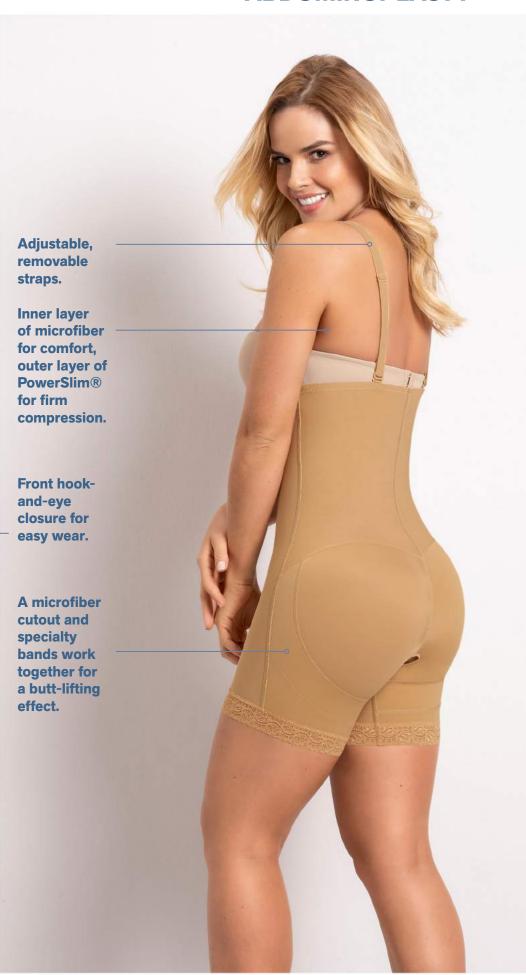

#### **ABDOMINOPLASTY**

### PowerSlim®

# SUGGESTED USES: ABDOMINOPLASTY, LIPOSCULPTURE AND LIPOLASER.

REF: 018486

SIZES:

XS-S-M-L-XL-2XL