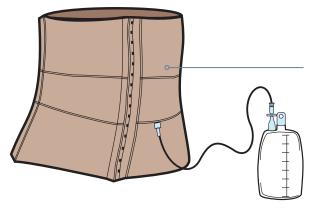

#### SIZES:

XS/S - M/L - XL/2XL

Can be used with catheters and drains: tube can be inserted between belts to drain fluids.