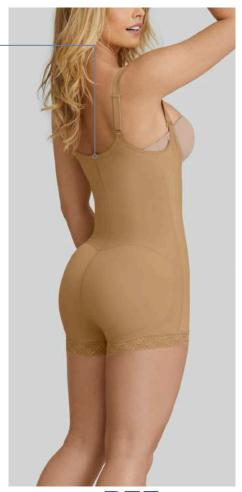

#### **BUTT AUGMENTATION**

### PowerSlim®

SUGGESTED USES:
BBL, BUTTOCK
AUGMENTATION.

Cotton-backed front hook-and-eye closure for easy wear and removal.

REF: 018478

#### **SIZES:** S-M-L-XL-2XL