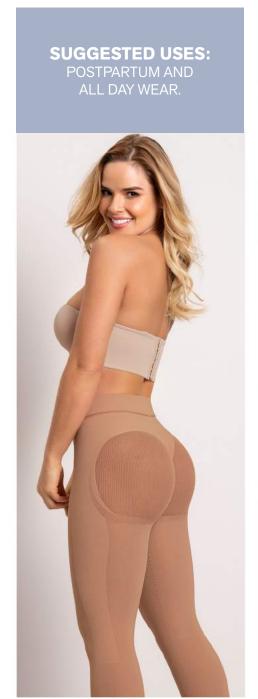

## SkinFuse®

SUGGESTED USES:
POSTPARTUM AND
ALL DAY WEAR.

**REF:** 012778

**SIZES:** S/M - L/XL