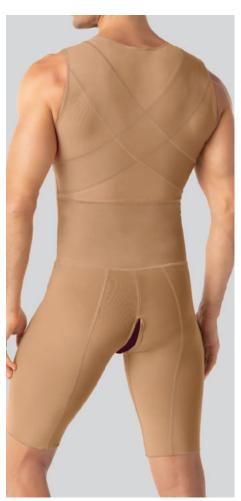

### **GYNECOMASTIA**

## PowerSlim®

### **Firm Compression**

SUGGESTED USES: SMARTLIPO, LASER LIPOSUCTION

# REF: 035000