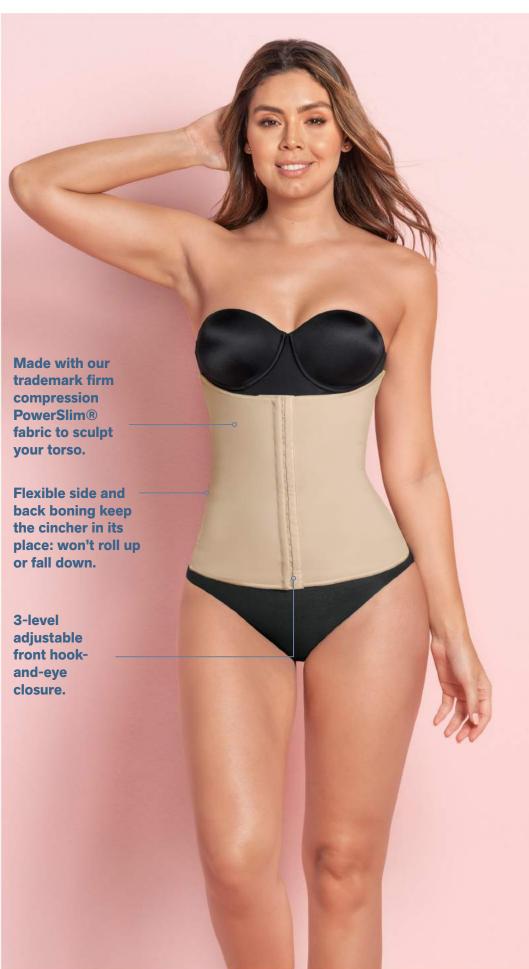

#### SUGGESTED USES:

ABDOMINOPLASTY, TUMMY TUCK, FLANK & STOMACH, LIPOSCULPTURE, LIPOPLASTY, SMARTLIPO.

REF: 018510

#### SIZES:

XS-S-M-L-XL-2XL-3XL