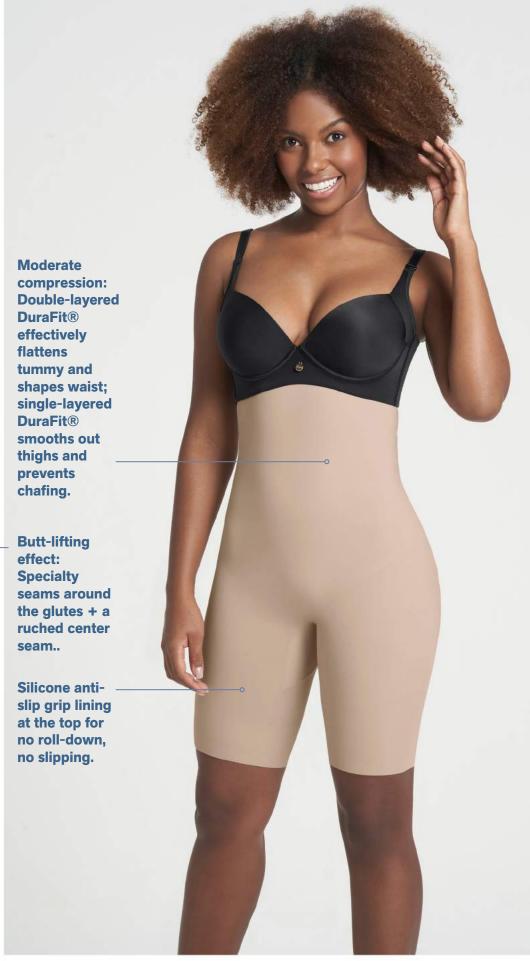

#### **NON-INVASIVE SURGERY**

Adjustable, removable straps.

Mesh cutouts, a thong effect, and targeted compression underneath the cheeks work together for a natural buttlifting effect.

## SkinFuse®

# REF: 012807M

TALLAS:

XS/S-M-L-XL/2XL

# SUGGESTED USES: BODYTITE, SMARTLIPO, LASER LIPOSUCTION

Adjustable, removable straps.

SkinFuse®, a seamless technology: no seams & lighter material for an invisible effect under clothing.