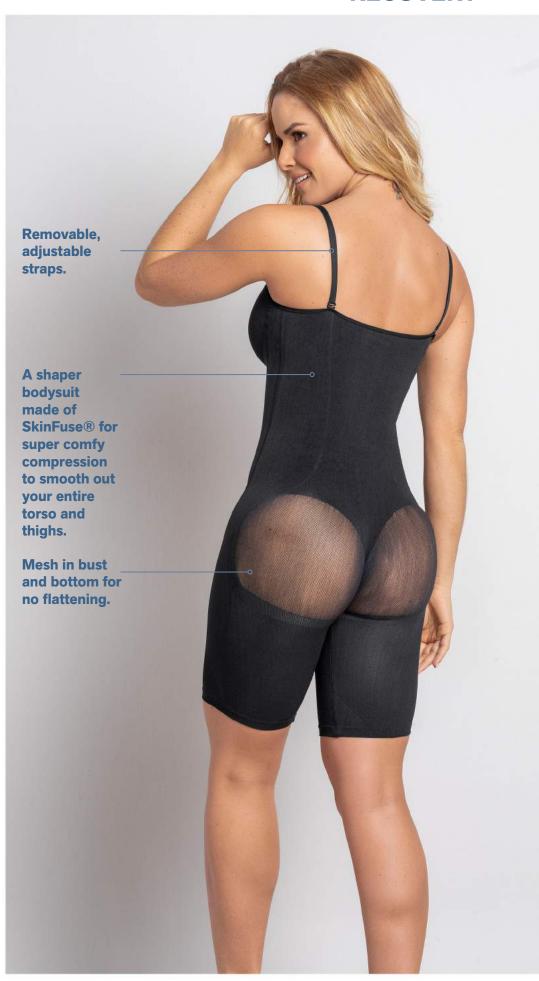

# SUGGESTED USES: BODYTITE, SMARTLIPO, LASER LIPOSUCTION

Adjustable, removable straps.

SkinFuse®, a seamless technology: no seams & lighter material for an invisible effect under clothing.