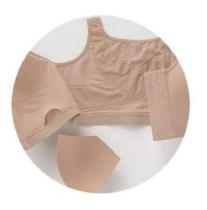

#### **BREAST SURGERY**

SUGGESTED USES: Breast augmentation, reduction, lift, reconstruction.

# REF: 011473

SIZES: B & C

000-700-802

**SIZES:** 32 A 42

D

000-700-802

**SIZES:** 34 A 42

DD

000-700-802

**SIZES:**34 A 42

A high-coverage bra made of the softest stretch cotton.

"Multi-cup": 2 different cup sizes can wear the same bra! Comes in B-C and D-DD

Supportive elasticated underbust band provides support and comfort all day.

**SUGGESTED USES:**BREAST AUGMENTATION, REDUCTION, LIFT, RECONSTRUCTION

Criss-cross posture corrector bands for light back support.

Removable padding provides extra coverage and a rounded look.

REF: 980BYC 980DYDD

#### SIZES:

32-34-36-38-40-42