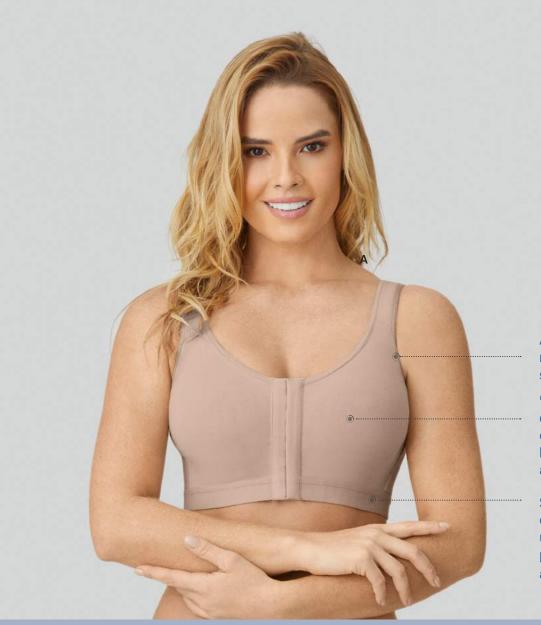

#### **BREAST SURGERY**

SUGGESTED USES: Breast augmentation, reduction, lift, reconstruction.

# REF: 011473

SIZES: B & C

000-700-802

**SIZES:** 32 A 42

D

000-700-802

**SIZES:** 34 A 42

DD

000-700-802

**SIZES:**34 A 42

A high-coverage bra made of the softest stretch cotton.

"Multi-cup": 2 different cup sizes can wear the same bra! Comes in B-C and D-DD

Supportive elasticated underbust band provides support and comfort all day.

**SUGGESTED USES:**BREAST AUGMENTATION, REDUCTION, LIFT, RECONSTRUCTION

Criss-cross posture corrector bands for light back support.

Removable padding provides extra coverage and a rounded look.

REF: 980BYC 980DYDD

#### SIZES:

32-34-36-38-40-42