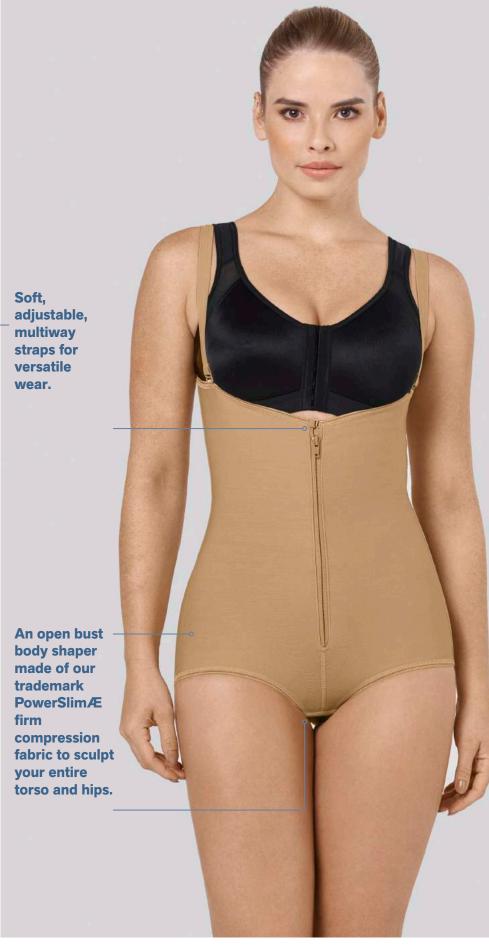

#### **ABDOMINOPLASTY**

### PowerSlim®

# SUGGESTED USES: ABDOMINOPLASTY, LIPOSCULPTURE AND LIPOLASER.

REF: 018486

SIZES:

XS-S-M-L-XL-2XL