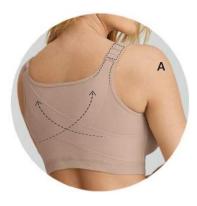

#### **BREAST SURGERY**

SUGGESTED USES: Breast augmentation, reduction, lift, reconstruction.

# REF: 011473

SIZES: B & C

000-700-802

**SIZES:** 32 A 42

D

000-700-802

**SIZES:** 34 A 42

DD

000-700-802

**SIZES:**34 A 42

A high-coverage bra made of the softest stretch cotton.

"Multi-cup": 2 different cup sizes can wear the same bra! Comes in B-C and D-DD

Supportive elasticated underbust band provides support and comfort all day.

**SUGGESTED USES:**BREAST AUGMENTATION, REDUCTION, LIFT, RECONSTRUCTION

Criss-cross posture corrector bands for light back support.

Removable padding provides extra coverage and a rounded look.

REF: 980BYC 980DYDD

#### SIZES:

32-34-36-38-40-42