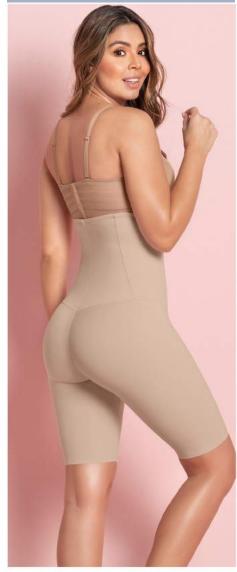

### PowerSlim®

**High-back** design for a smooth shape.

microfiber inner layer protects skin. **Outer layer** in our firm compression **PowerSlim®** fabric slims your torso from the waist down.

### **REF:** 018678N

#### SIZES:

XS-S-M-L-XL-2XL-3XL-4XL

SUGGESTED USES:
ABDOMINOPLASTY, TUMMY TUCK, FLANK & STOMACH, LIPOSCULPTURE, LIPOPLASTY, SMARTLIPO