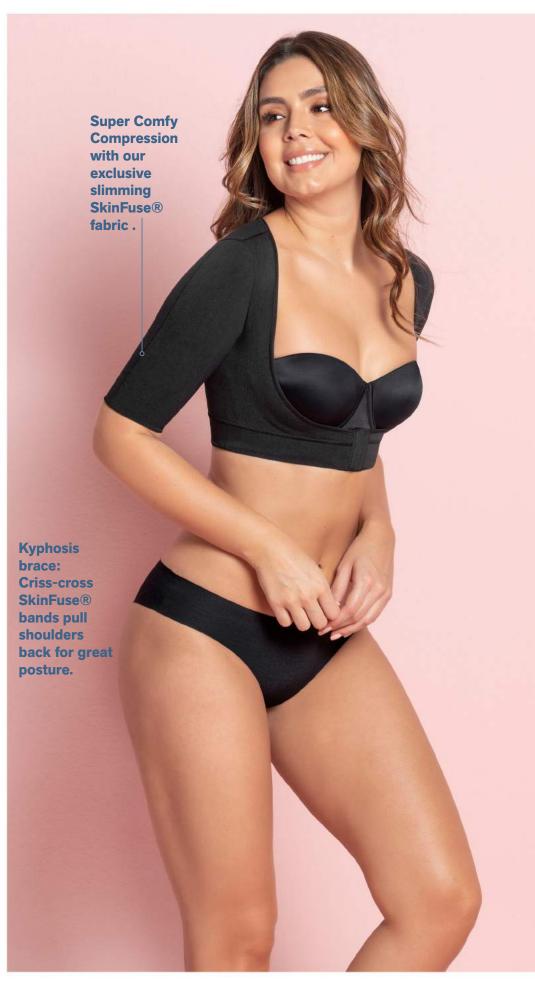

**SUGGESTED USES:**BREAST AUGMENTATION, REDUCTION, LIFT, RECONSTRUCTION

Criss-cross posture corrector bands for light back support.

Removable padding provides extra coverage and a rounded look.

REF: 980BYC 980DYDD

#### SIZES:

32-34-36-38-40-42