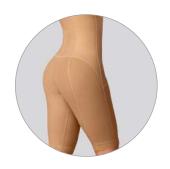

#### **NON-INVASIVE SURGERY**

Adjustable, removable straps.

Mesh cutouts, a thong effect, and targeted compression underneath the cheeks work together for a natural buttlifting effect.