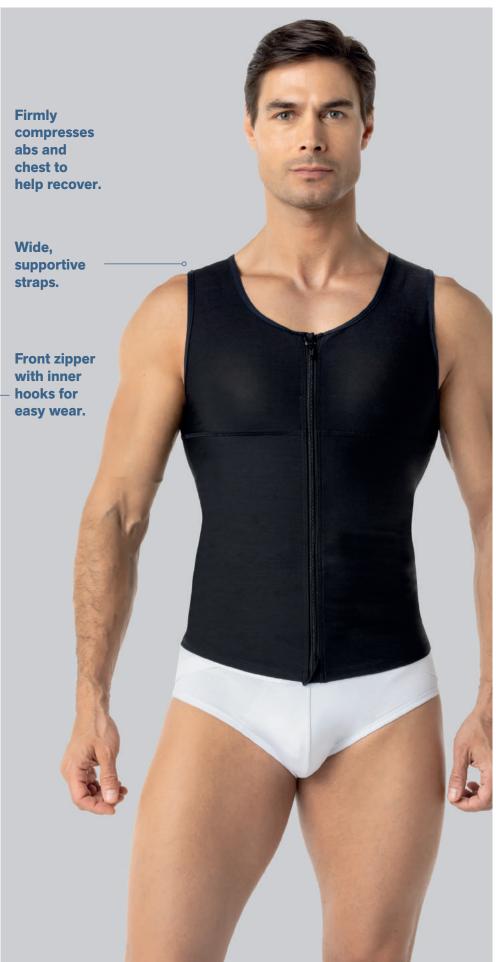

### **GYNECOMASTIA**

## PowerSlim®

### **Firm Compression**

SUGGESTED USES: SMARTLIPO, LASER LIPOSUCTION

# REF: 035000

#### SIZES:

S-M-L-XL-2XL-3XL-4XL

700 000