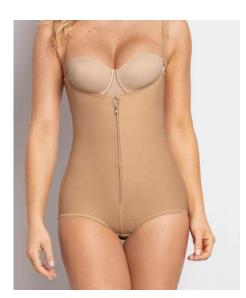

#### **BUTT AUGMENTATION**

### PowerSlim®

SUGGESTED USES:
BBL, BUTTOCK
AUGMENTATION.

Cotton-backed front hook-and-eye closure for easy wear and removal.

REF: 018478

#### **SIZES:** S-M-L-XL-2XL