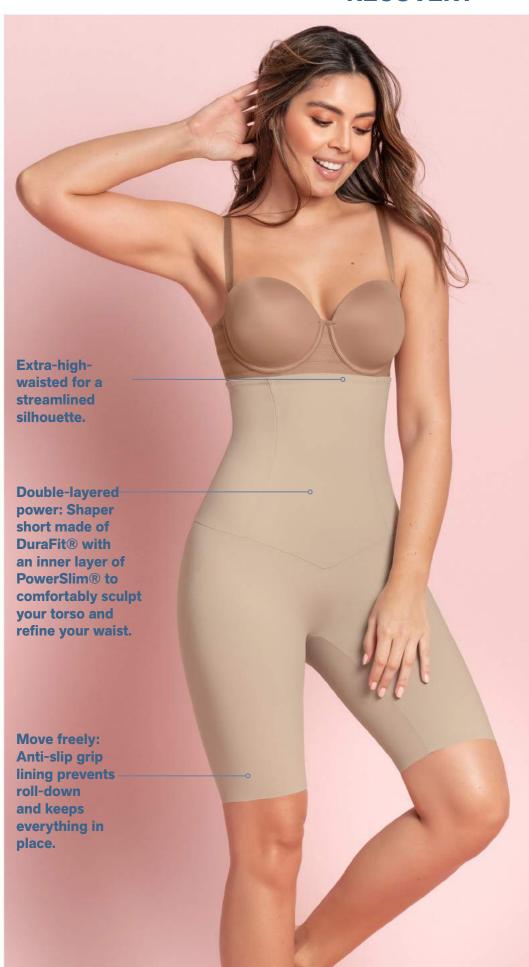

### PowerSlim®

**High-back** design for a smooth shape.

microfiber inner layer protects skin. **Outer layer** in our firm compression **PowerSlim®** fabric slims your torso from the waist down.

### **REF:** 018678N

#### SIZES:

XS-S-M-L-XL-2XL-3XL-4XL

SUGGESTED USES:
ABDOMINOPLASTY, TUMMY TUCK, FLANK & STOMACH, LIPOSCULPTURE, LIPOPLASTY, SMARTLIPO