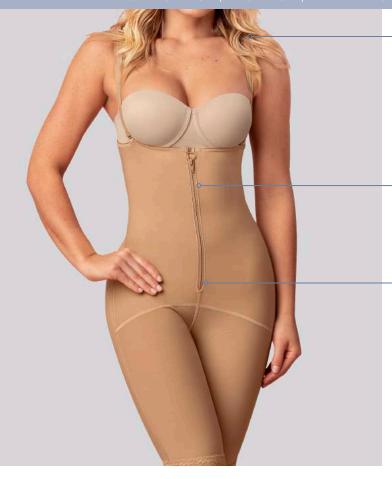

#### **ABDOMINOPLASTY**

### PowerSlim®

# SUGGESTED USES: ABDOMINOPLASTY, LIPOSCULPTURE AND LIPOLASER.

REF: 018486

SIZES:

XS-S-M-L-XL-2XL