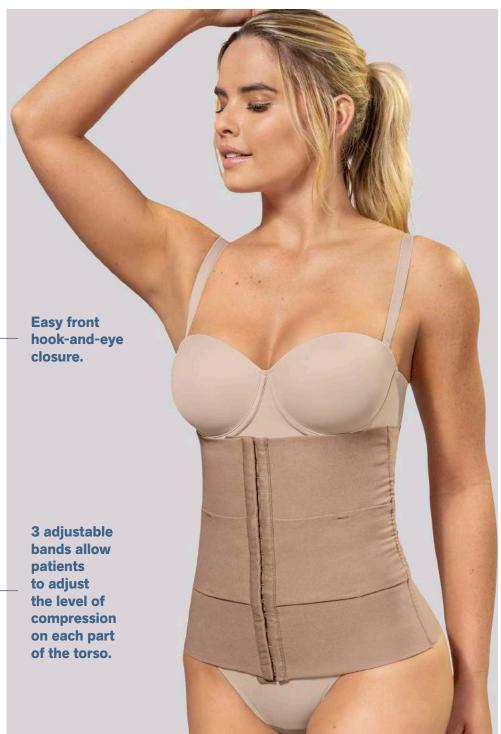

#### **BREAST SURGERY**

SUGGESTED USES: Breast augmentation, reduction, lift, reconstruction.

**SUGGESTED USES:**BREAST AUGMENTATION, REDUCTION, LIFT, RECONSTRUCTION

Criss-cross posture corrector bands for light back support.

Removable padding provides extra coverage and a rounded look.

REF: 980BYC 980DYDD

#### SIZES:

32-34-36-38-40-42