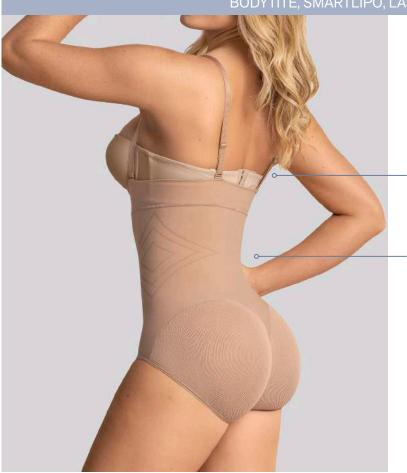

# SUGGESTED USES: BODYTITE, SMARTLIPO, LASER LIPOSUCTION

Adjustable, removable straps.

SkinFuse®, a seamless technology: no seams & lighter material for an invisible effect under clothing.