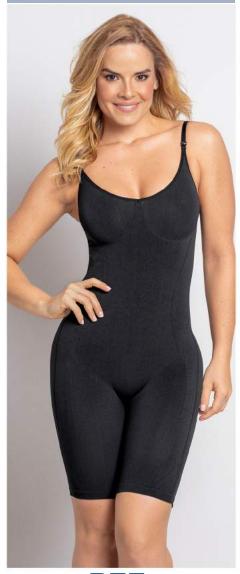

#### **BUTT AUGMENTATION**

### PowerSlim®

SUGGESTED USES:
BBL, BUTTOCK
AUGMENTATION.

Cotton-backed front hook-and-eye closure for easy wear and removal.

REF: 018478

#### **SIZES:** S-M-L-XL-2XL