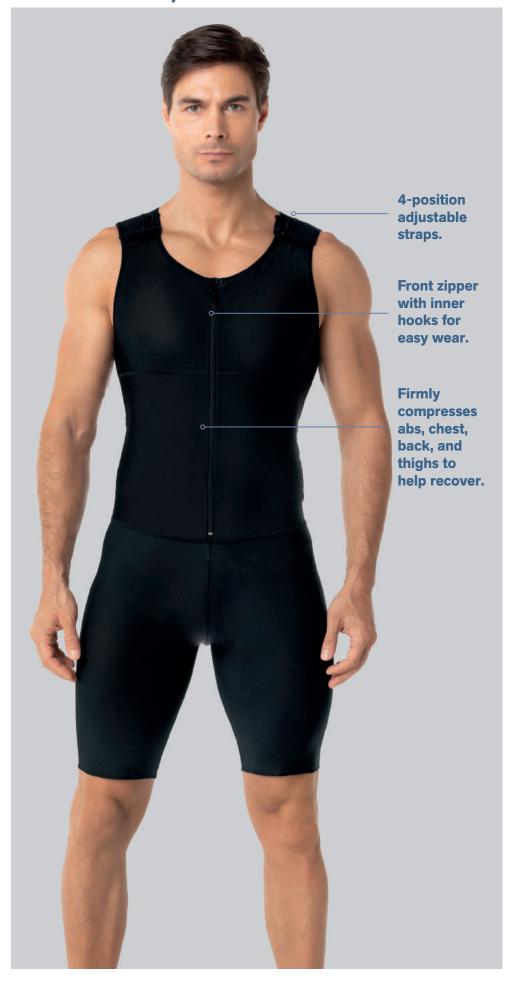

### **GYNECOMASTIA**

## PowerSlim®

### **Firm Compression**

SUGGESTED USES: SMARTLIPO, LASER LIPOSUCTION

# REF: 035000