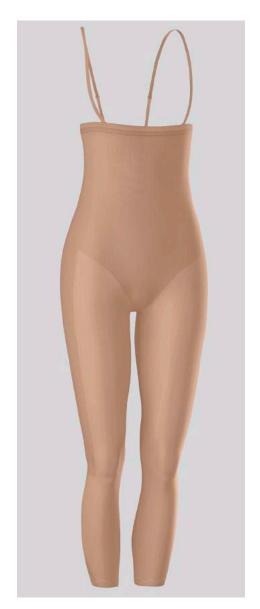

#### **NON-INVASIVE SURGERY**

Adjustable, removable straps.

Mesh cutouts, a thong effect, and targeted compression underneath the cheeks work together for a natural buttlifting effect.

## SkinFuse®

# REF: 012807M

TALLAS:

XS/S-M-L-XL/2XL

# SUGGESTED USES: BODYTITE, SMARTLIPO, LASER LIPOSUCTION

Adjustable, removable straps.

SkinFuse®, a seamless technology: no seams & lighter material for an invisible effect under clothing.