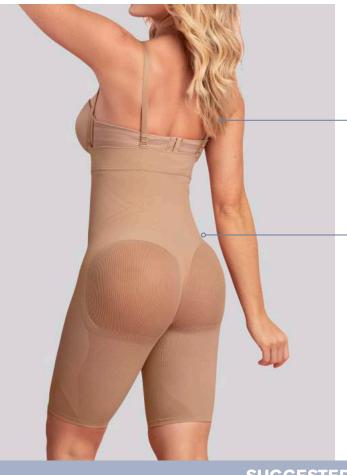

### PowerSlim®

SUGGESTED USES:
BBL, BUTTOCK
AUGMENTATION.

Cotton-backed front hook-and-eye closure for easy wear and removal.

REF: 018478

#### **NON-INVASIVE SURGERY**

Adjustable, removable straps.

Mesh cutouts, a thong effect, and targeted compression underneath the cheeks work together for a natural buttlifting effect.