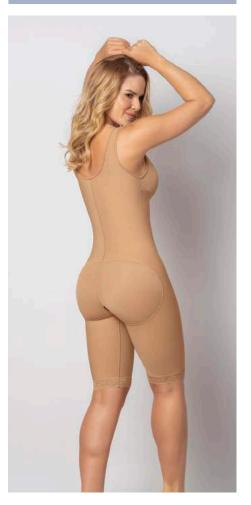

### PowerSlim®

SUGGESTED USES:
BBL, BUTTOCK
AUGMENTATION.

Cotton-backed front hook-and-eye closure for easy wear and removal.

REF: 018478

#### **SIZES:** S-M-L-XL-2XL