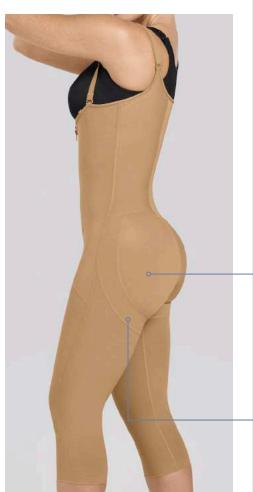

### PowerSlim®

**Outer layer in** PowerSlim®, a durable, high resistant material to slim curves.

Inner layer in a soft breathable fabric called DuraFit®.

Adjustable hook gusset for ease and comfort.

**REF:** 018675N

S-M-L-XL-2XL-3XL

**SUGGESTED USES:**ABDOMINOPLASTY, LIPOPLASTY, FLANK AND STOMACH, LIPOSCULPTURE, SMARTLIPO

Comfy, adjustable, convertible straps can be worn any way you like the

Features an inner layer of comfortable microfiber fabric for a soft, fresh feeling.

Comfortable cotton barrier behind front hook-andzip closure protects your skin from the metal.

### PowerSlim®

REF: 018674N

880 700