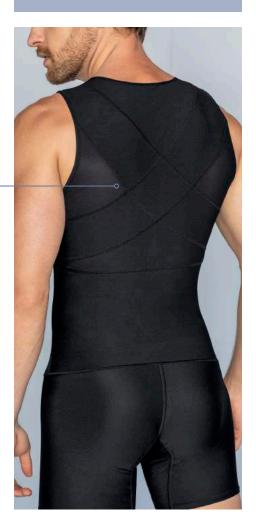

### **GYNECOMASTIA**

## PowerSlim®

### **Firm Compression**

SUGGESTED USES: SMARTLIPO, LIPOSUCCIÓN LÁSER

# **REF:** 035020

SIZES:

S-M-L-XL-2XL