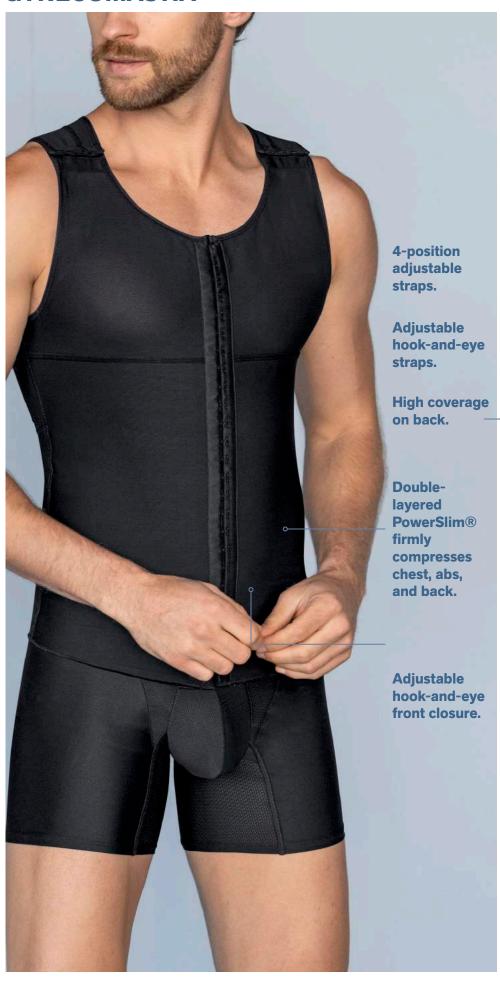

### **GYNECOMASTIA**

## PowerSlim®

### **Firm Compression**

SUGGESTED USES: SMARTLIPO, LIPOSUCCIÓN LÁSER

# **REF:** 035020

SIZES:

S-M-L-XL-2XL