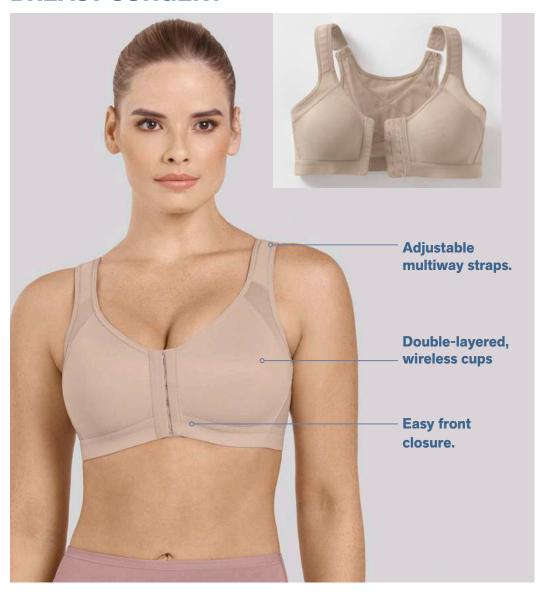

#### **BREAST SURGERY**

SUGGESTED USES: Breast augmentation, reduction, lift, reconstruction.

# REF: 011473

SIZES: B & C

000-700-802

**SIZES:** 32 A 42

D

000-700-802

**SIZES:** 34 A 42

DD

000-700-802

**SIZES:**34 A 42

A high-coverage bra made of the softest stretch cotton.

"Multi-cup": 2 different cup sizes can wear the same bra! Comes in B-C and D-DD

Supportive elasticated underbust band provides support and comfort all day.

**SUGGESTED USES:**BREAST AUGMENTATION, REDUCTION, LIFT, RECONSTRUCTION

Criss-cross posture corrector bands for light back support.

Removable padding provides extra coverage and a rounded look.

REF: 980BYC 980DYDD

#### SIZES:

32-34-36-38-40-42