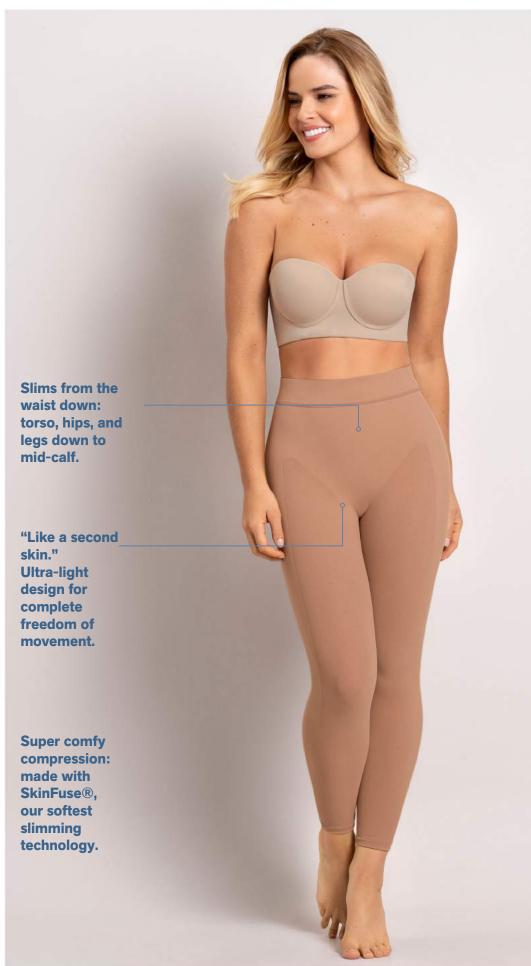

# SkinFuse®

SUGGESTED USES:

SMARTLIPO,
LASER LIPOSUCTION

### REF: E15792

#### SIZES:

XS/S - M/L - XL/2XL

Can be used with catheters and drains: tube can be inserted between belts to drain fluids.